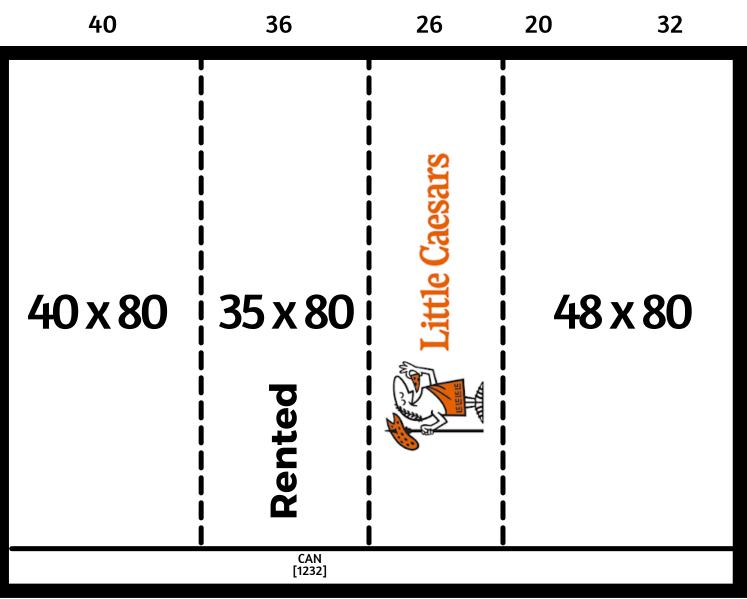

## **PROPERTY SPECIFICATIONS**

1716-1720 N. Baltimore Street, Kirksville, MO 63501

154

For more information, contact **Kim Keyes** 

# FOR LEASE 6,000 SF Inline Available