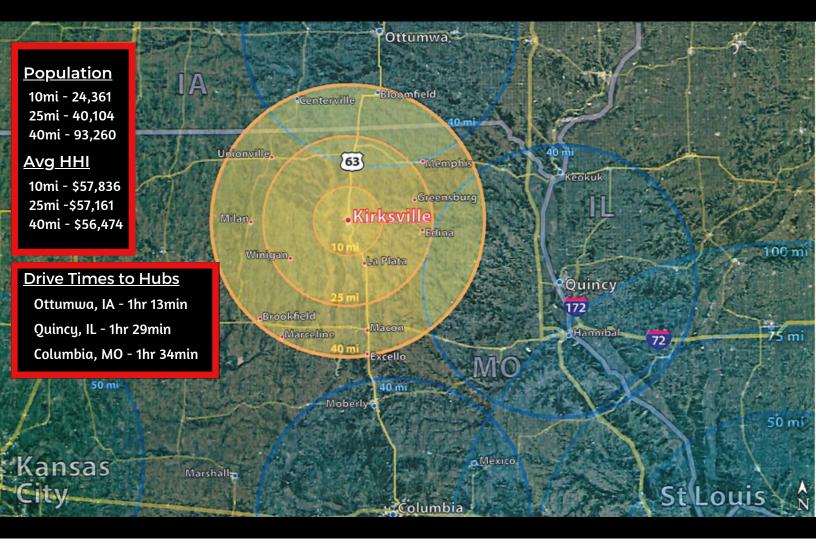

both A.T. Still University and Truman
  State University.
- Kirksville serves as the Adair County seat and is a regional hub, attracting an area population of approximately 50,000.
- Surrounding retailers included: Walmart, Home Depot, ALDI, Hobby Lobby, Ace Hardware, HyVee, Dollar General, Dollar Tree, Tractor Supply Co, and more.





For more information, contact **Kim Keyes** 

## SITE PLAN AND PROPOSED ELEVATIONS

Single Tenant & Multi-Tenant Availability





For more information, contact **Kim Keyes** 

## **PROPERTY SPECIFICATIONS**

1716-1720 N. Baltimore Street, Kirksville, MO 63501



154



For more information, contact **Kim Keyes** 

#### MARKET RETAIL MAP 1716-1720 N. Baltimore Street, Kirksville, MO 63501





For more information, contact **Kim Keyes** 

## DEMOGRAPHICS





For more information, contact **Kim Keyes**