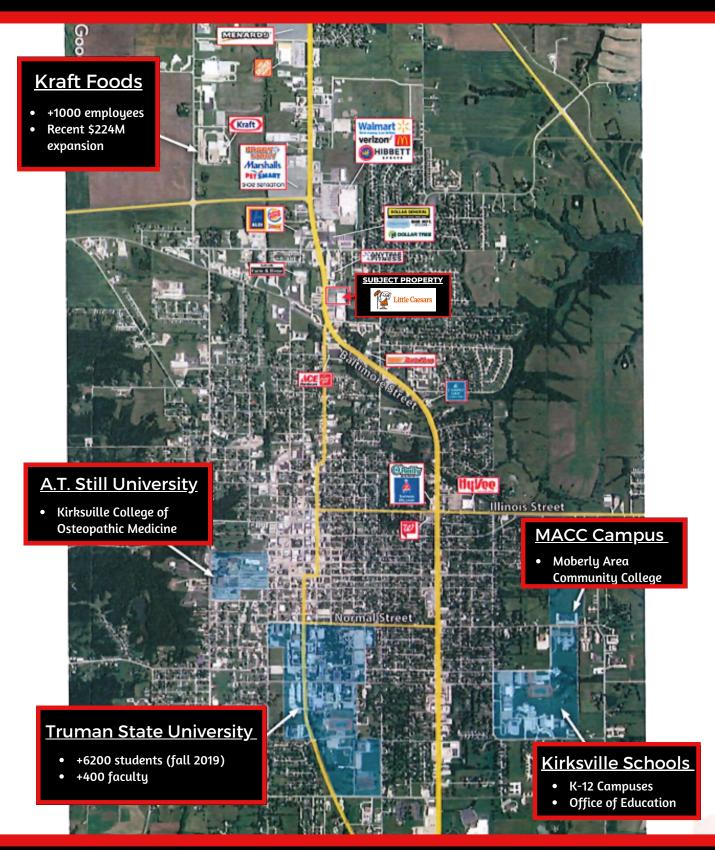

#### MARKET RETAIL MAP 1716-1720 N. Baltimore Street, Kirksville, MO 63501

For more information, contact **Kim Keyes** 

### Location Amenities

- Site location near signaled intersection off of Highway 63.
- Close to both A.T. Still University and Truman
  State University.
- Kirksville serves as the Adair County seat and is a regional hub, attracting an area population of approximately 50,000.
- Surrounding retailers included: Walmart, Home Depot, ALDI, Hobby Lobby, Ace Hardware, HyVee, Dollar General, Dollar Tree, Tractor Supply Co, and more.