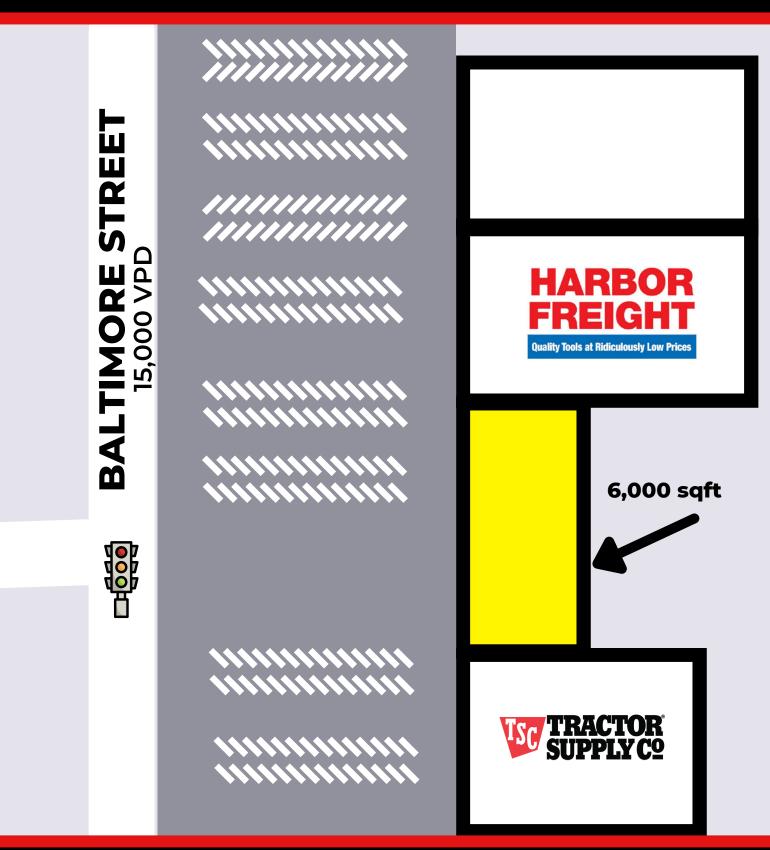

## SITE PLAN AND PROPOSED ELEVATIONS

Single Tenant & Multi-Tenant Availability

For more information, contact **Kim Keyes** 

### Location Amenities

- Site location near signaled intersection off of Highway 63.
- Close to both A.T. Still University and Truman
  State University.
- Kirksville serves as the Adair County seat and is a regional hub, attracting an area population of approximately 50,000.
- Surrounding retailers included: Walmart, Home Depot, ALDI, Hobby Lobby, Ace Hardware, HyVee, Dollar General, Dollar Tree, Tractor Supply Co, and more.